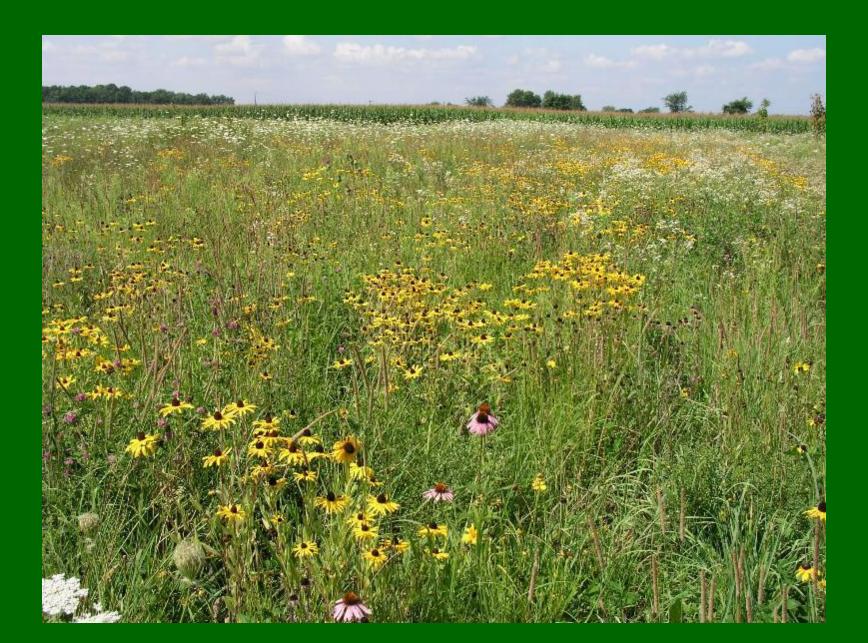

ands"
- Identify 10,000+ acres focus area (16 sq/mi)
- Monitor impact of restoration



#### Wild Pheasant Restoration Areas:

- Minimum 1,200 acres habitat
  - **−35 to 70% Nesting Cover**
  - -25 to 50% Winter Cover
  - 5 to 20% Winter Food
- Less than 20% forest

#### **Landowner Cooperative Benefits:**

- Larger impact on a targeted area
- Increased hunter satisfaction
- "Neighbors helping neighbors"
  - Trusted source of information
  - Share info about technical assistance & cost-share
- Strengthen ties in the local community
  - Recruit new volunteers & supporters
- Help identify potential projects for partners
  - Volunteer labor, equipment

# **Nesting Habitat:**

The key to building pheasant numbers!







**Brood Rearing Habitat** 

#### Large blocks of nesting cover are key!



#### Nesting Cover Recommendations:

- Ideal size is 30 to 100 acres
- Minimum 5 to 10 acres
  - Small plots create predator traps!
- Plant blocks
  - Avoid linear strips
- Do not mow:
  - May 1 to July 15
  - After September 1
- Locate within one mile of quality winter cover



Natural succession changes habitat quality quickly, so we cannot plant the habitat and just walk away!





Disking & inter-seeding set back succession & maintain diverse grasslands



## Winter Habitat:

Michigan's 2<sup>nd</sup> priority



### Winter Cover Recommendations:

### 1. Switchgrass:

- 5 to 10 acre (or larger)
- Plant in blocks, avoid linear strips <100' wide</li>
  - Wider is better!
- Do not plant near woodlots, fencerows, etc.
- Minimum of one wintering area per quarter township

### 2. Restore w