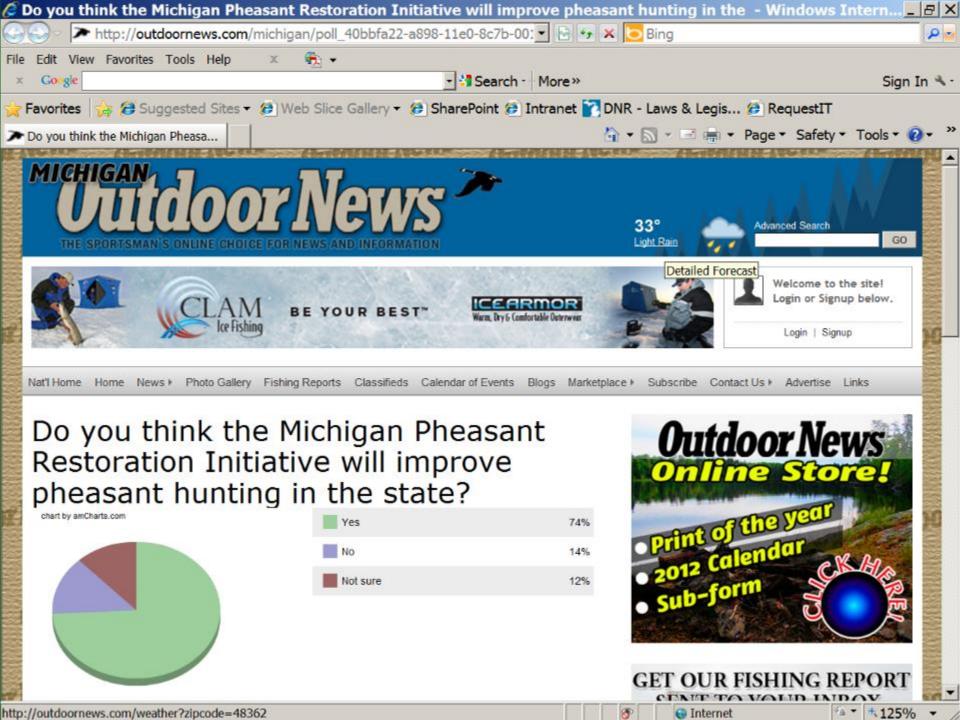

MPRI partners received 10 DNR Wildlife Habitat grants totaling \$395,360
- 3,485 acres enhanced/restored on public land
- 4,500 acres enhanced by DNR Private Lands Biologists
- FBB's assisted 200+ landowners
- \$1.2 Million VPA grant to continue HAP expansion.
  - Enrollment increased to 20,000 acres.
- Landowner Co-ops having local impact; New Coordinator position organized by partners

## Planting the 1<sup>st</sup> Project: Maple River State Game Area (2011)

**Local volunteer** planting a prairie field... **Restoring Habitat** Together! ...DNR staff planting the other half

# Are We Having an Impact on Public Lands?



Two happy labs, a happy hunter, and a not so lucky state land rooster!

# **Impact on Private Lands:**







### Partners recognizing the significance of the MPRI!





### MPRI is a Model for All Species

- A unique partnership between a diversity of partners working as equals
- Target effort and dollars where they have the most impact
- Landscape impact on both public & private lands.
- With limited funding, partnerships are the future of wildlife management!

"You know what, I think the partners are on to something here!"