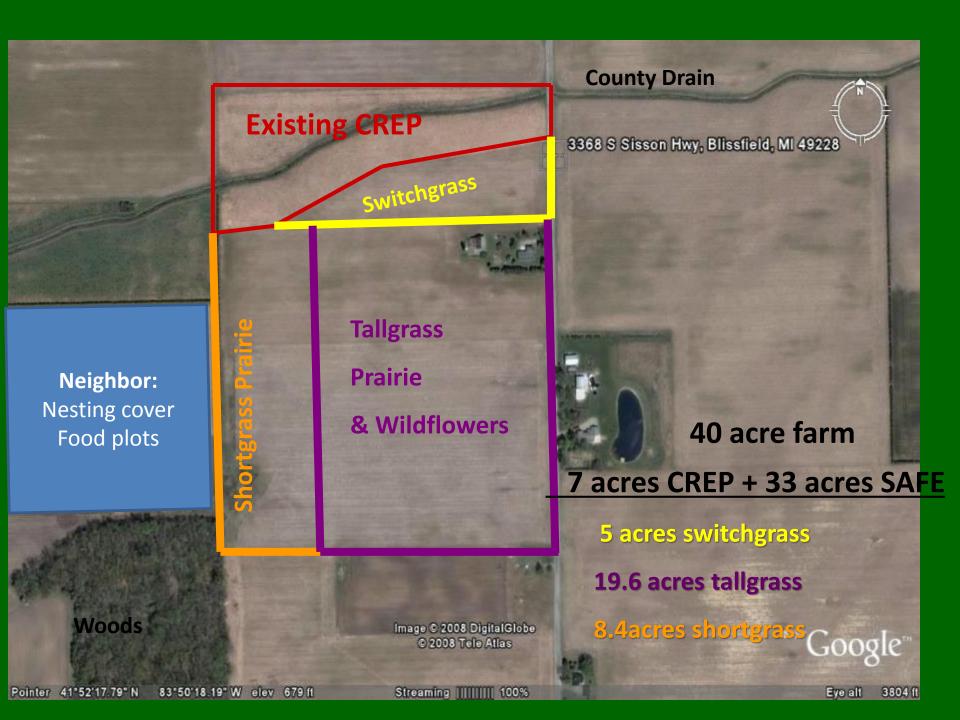

# Goal 3. Develop a Habitat Plan to Bring Back Wild Pheasants

- Habitat is key to pheasant abundance:
  - Target priority areas with staff & funds
  - Avoid creating islands; consider adjacent lands
  - Develop landowner cooperatives to impact habitat on a landscape scale
    - Hub and spoke

#### **MPRI Habitat Goals:**

- Impact 200,000 acres in 10 Yrs
  - Public land: 10,000 acres
  - Private lands the key to success!

# Establish Wild Pheasant Restoration Areas (WPRA)

- Landowner Cooperatives to impact landscape
   & minimize "habitat islands"
- Identify 10,000+ acres focus area (16 sq/mi)
- Monitor impact of restoration

#### Wild Pheasant Restoration Areas:

- Minimum 1,200 acres habitat
  - **−35 to 70% Nesting Cover**
  - -25 to 50% Winter Cover
  - 5 to 20% Winter Food
- Less than 20% forest

#### **Landowner Cooperative Benefits:**

- Larger impact on a targeted area
- Increased hunter satisfaction
- "Neighbors helping neighbors"
  - Trusted source of information
  - Share info about technical assistance & cost-share
- Strengthen ties in the local community
  - Recruit new volunteers & supporters
- Help identify potential projects for partners
  - Volunteer labor, equipment