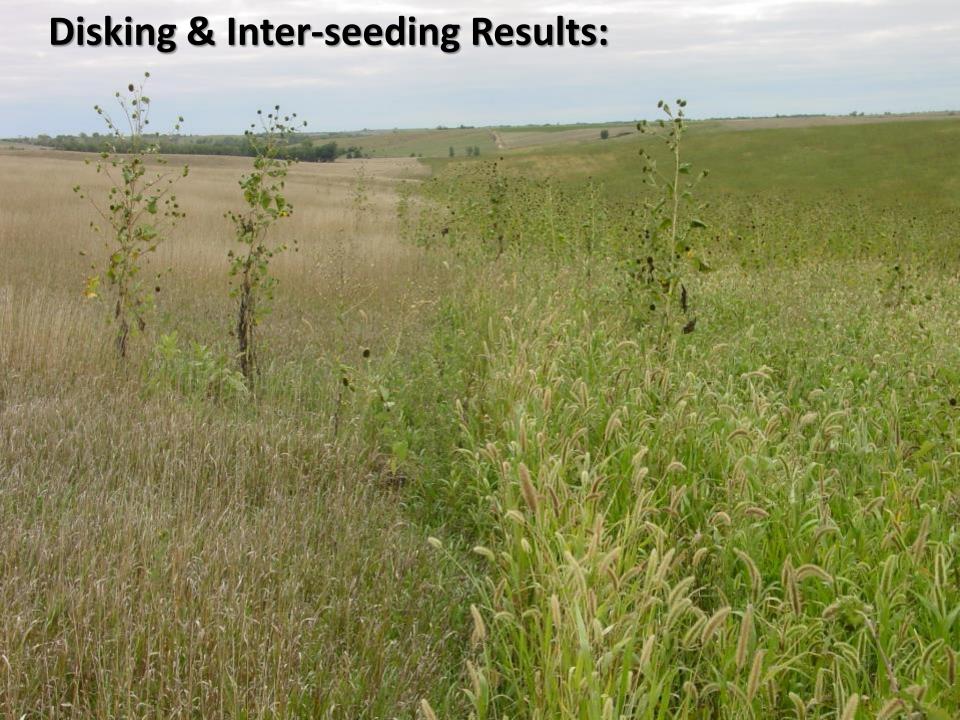

Natural succession changes habitat quality quickly, so we cannot plant the habitat and just walk away!

Disking & inter-seeding set back succession & maintain diverse grasslands