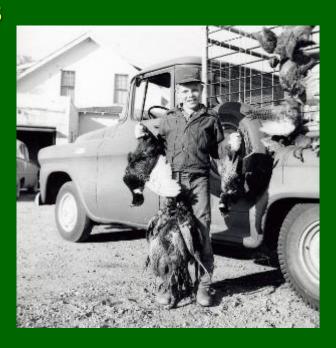

#### History of Pheasants in Michigan

- 1895: 1<sup>st</sup> birds released
- 1918: Dept. Conservation releases birds
- 1925: 1<sup>st</sup> hunting season
- 1940s & 50s
  - 1 million roosters harvested annually
  - 1.4 million in 1944
- 1960s Populations decline
- 1986-94: Sichuan pheasants released
- 2010: Low of 27,000 roosters harvested