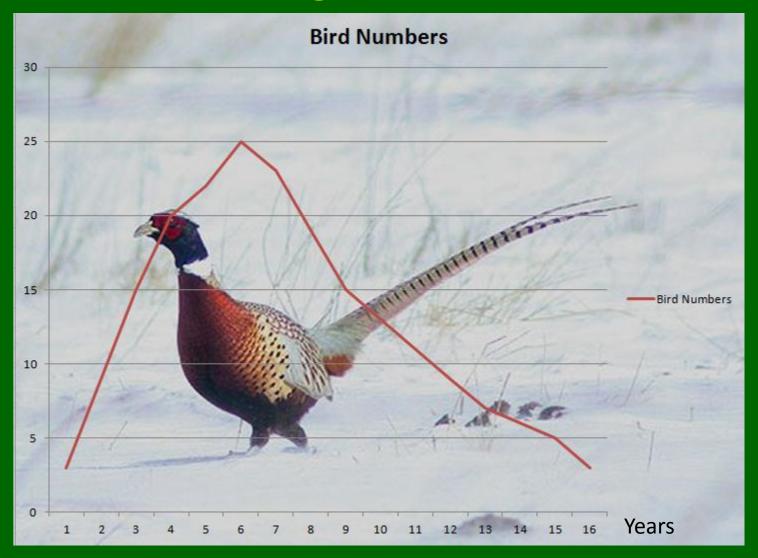

#### As Grass Stands Age .....

..... bird numbers tend to decrease

"But, but, you all had been working on habitat for years...and I still didn't find many birds!"