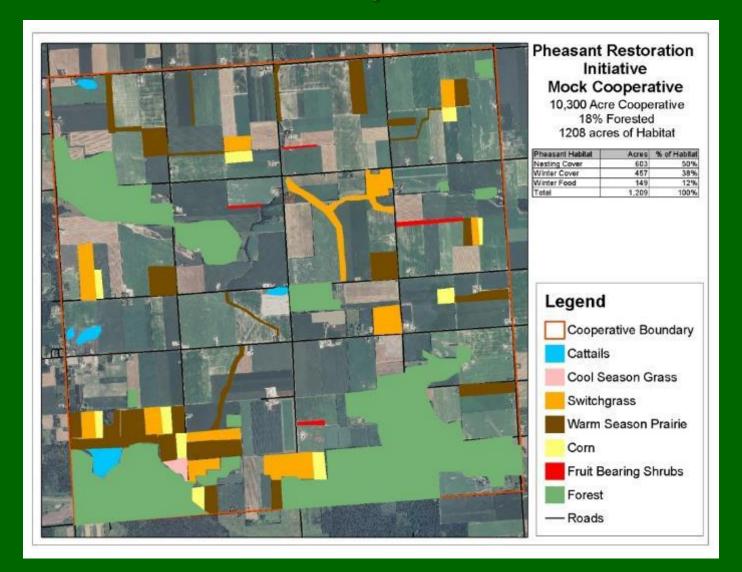

# Establish Wild Pheasant Restoration Areas (WPRA)

- Landowner Cooperatives to impact landscape
   & minimize "habitat islands"
- Identify 10,000+ acres focus area (16 sq/mi)
- Monitor impact of restoration

#### Wild Pheasant Restoration Areas:

- Minimum 1,200 acres habitat
  - **−35 to 70% Nesting Cover**
  - -25 to 50% Winter Cover
  - 5 to 20% Winter Food
- Less than 20% forest