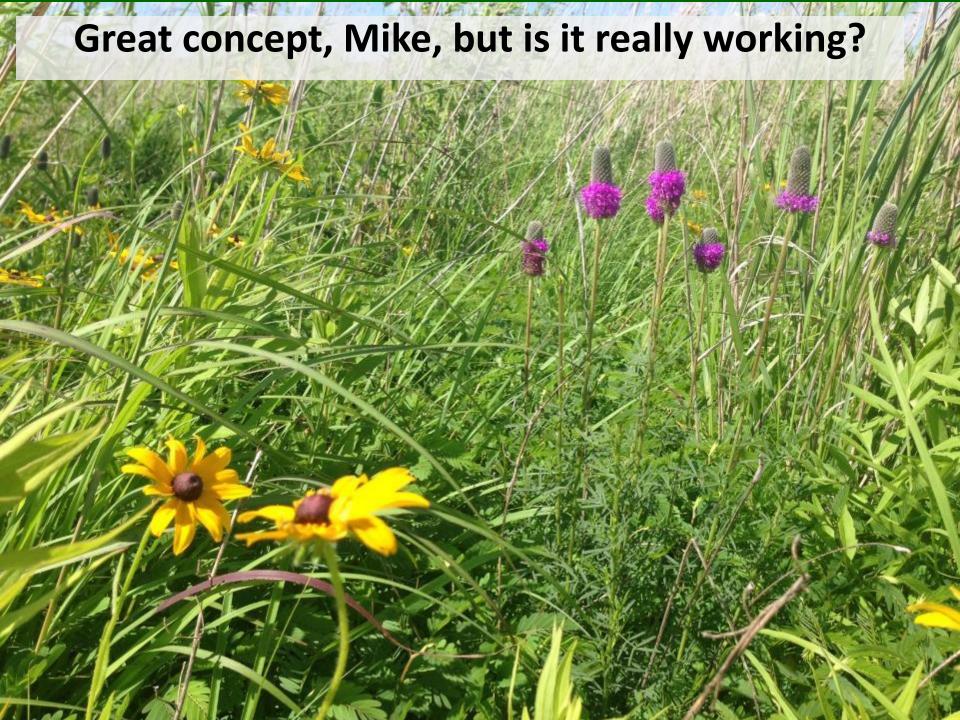

#### As Grass Stands Age .....

..... bird numbers tend to decrease

"But, but, you all had been working on habitat for years...and I still didn't find many birds!"

Natural succession changes habitat quality quickly, so we cannot plant the habitat and just walk away!

Disking & inter-seeding set back succession & maintain diverse grasslands