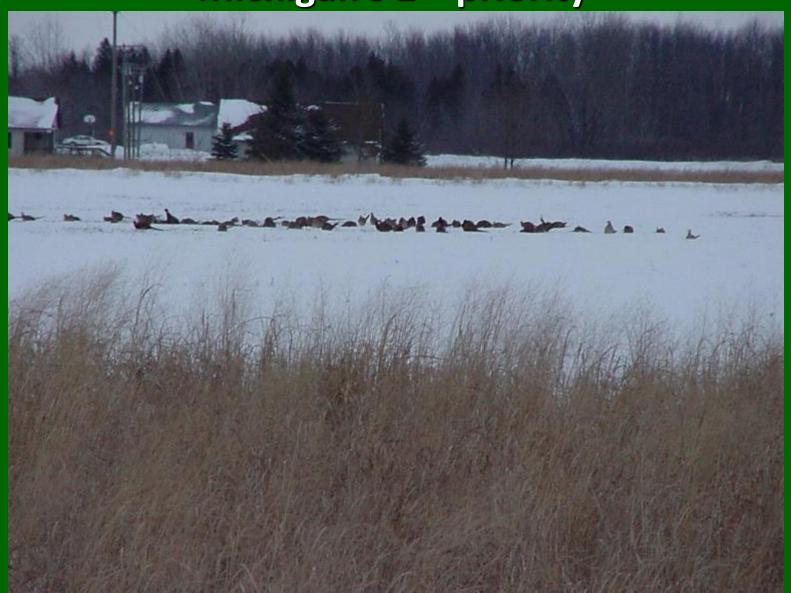

ocal community
  - Recruit new volunteers & supporters
- Help identify potential projects for partners
  - Volunteer labor, equipment

# **Nesting Habitat:**

The key to building pheasant numbers!







**Brood Rearing Habitat** 

#### Large blocks of nesting cover are key!



#### Nesting Cover Recommendations:

- Ideal size is 30 to 100 acres
- Minimum 5 to 10 acres
  - Small plots create predator traps!
- Plant blocks
  - Avoid linear strips
- Do not mow:
  - May 1 to July 15
  - After September 1
- Locate within one mile of quality winter cover



Natural succession changes habitat quality quickly, so we cannot plant the habitat and just walk away!





Disking & inter-seeding set back succession & maintain diverse grasslands



## Winter Habitat:

Michigan's 2<sup>nd</sup> priority



### Winter Cover Recommendations:

### 1. Switchgrass:

- 5 to 10 acre (or larger)
- Plant in blocks, avoid linear strips <100' wide</li>
  - Wider is better!
- Do not plant near woodlots, fencerows, etc.
- Minimum of one wintering area per quarter township

### 2. Restore wetlands:

### 3. Brushy fencerows:

- Minimum 6 to 8 rows
- Remove existing tall trees (> 15' tall)
- Mix conifers & fruit bearing shrubs
- Plant a diversity of shrubs (including persistent winter fruits)
- Locate on edges, avoid fragmenting fields

# Winter Food:

Michigan's 3<sup>rd</sup> Priority





### Food Plot Benefits:

- Reduce exposure to predators & the elements
- Attract birds to winter cover
- Supplemental food
  - Increase survival
  - Improved hen health





### **Food Plot Recommendations:**

- Alway