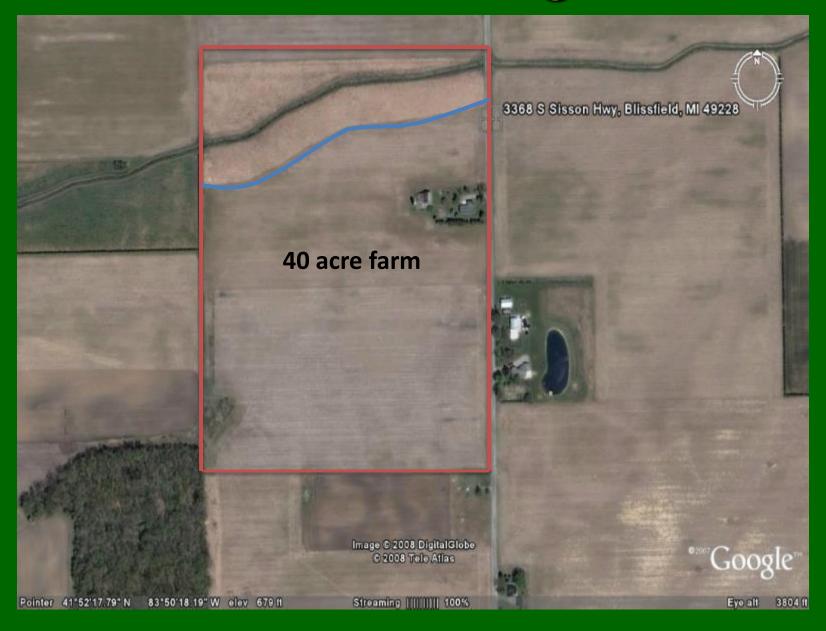

# Establish Wild Pheasant Restoration Areas (WPRA)

- Landowner Cooperatives to impact landscape
   & minimize "habitat islands"
- Identify 10,000+ acres focus area (16 sq/mi)
- Monitor impact of restoration

#### Wild Pheasant Restoration Areas:

- Minimum 1,200 acres habitat
  - **−35 to 70% Nesting Cover**
  - -25 to 50% Winter Cover
  - 5 to 20% Winter Food
- Less than 20% forest