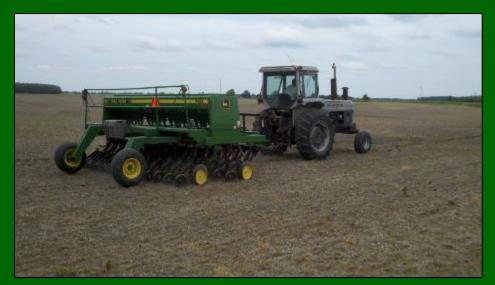

## Planting the 1<sup>st</sup> Project: Maple River State Game Area (2011)

**Local volunteer** planting a prairie field... **Restoring Habitat** Together! ...DNR staff planting the other half