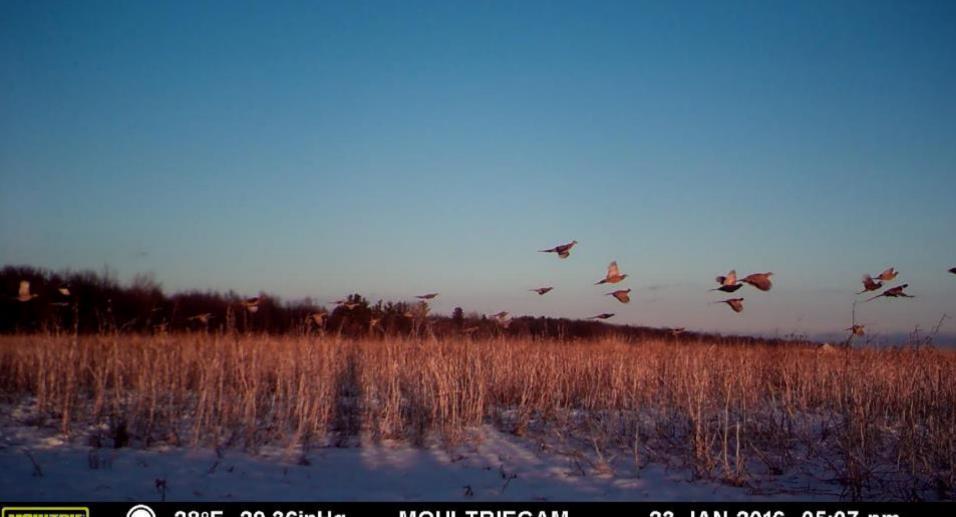

#### As Grass Stands Age .....

..... bird numbers tend to decrease

"But, but, you all had been working on habitat for years...and I still didn't find many birds!"