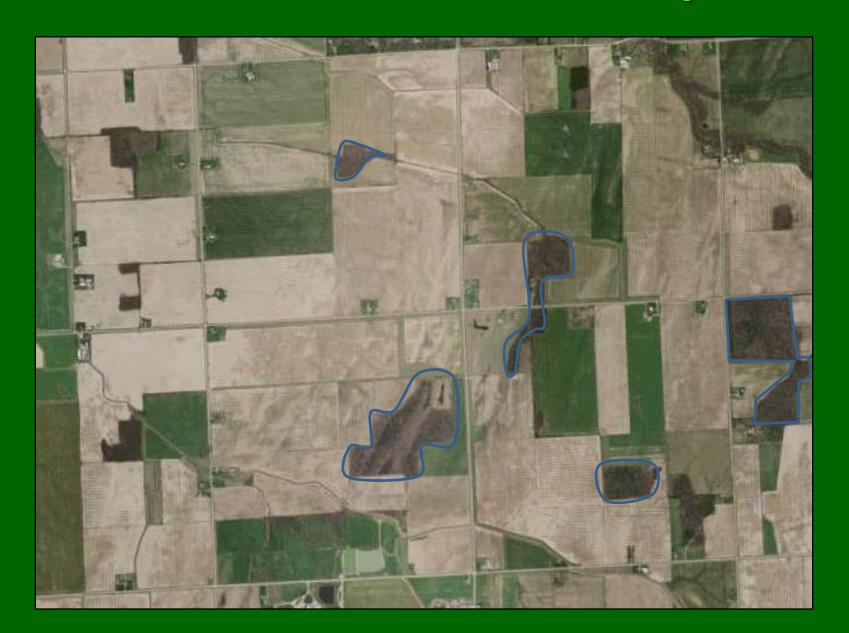

# Establish Wild Pheasant Restoration Areas (WPRA)

- Landowner Cooperatives to impact landscape
   & minimize "habitat islands"
- Identify 10,000+ acres focus area (16 sq/mi)
- Monitor impact of restoration

#### Wild Pheasant Restoration Areas:

- Minimum 1,200 acres habitat
  - **−35 to 70% Nesting Cover**
  - -25 to 50% Winter Cover
  - 5 to 20% Winter Food
- Less than 20% forest