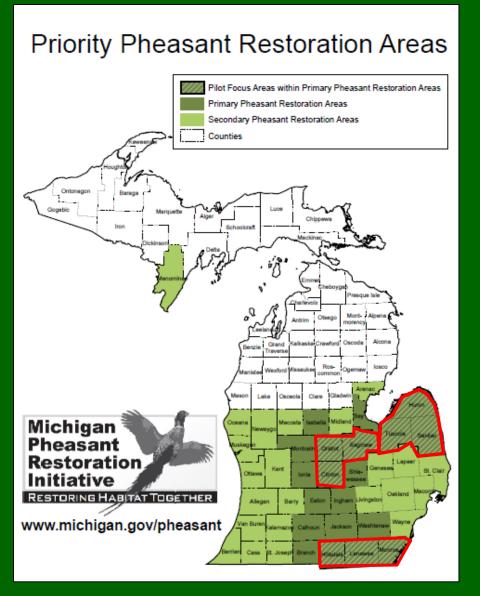

### **MPRI Priority Areas**

#### **Pilot Priority Counties**

- Huron, Sanilac, Tuscola
- Clinton, Gratiot, Saginaw
- Hillsdale, Lenawee, Monroe

Priority State Game Areas identified within each priority area

# Establish Wild Pheasant Restoration Areas (WPRA)

- Landowner Cooperatives to impact landscape
   & minimize "habitat islands"
- Identify 10,000+ acres focus area (16 sq/mi)
- Monitor impact of restoration