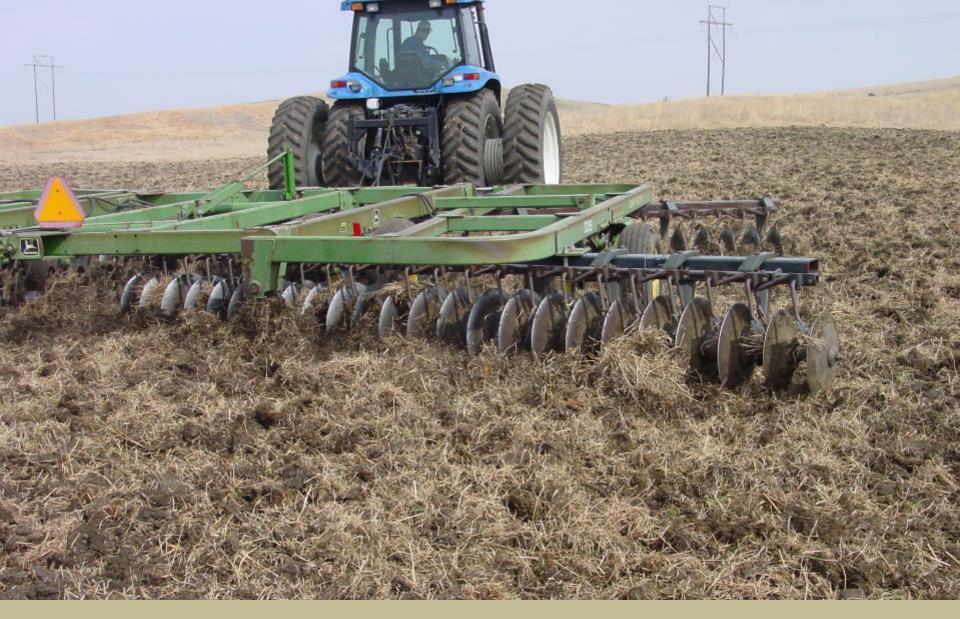

Natural succession changes habitat quality quickly, so we cannot plant the habitat and just walk away!

Disking & inter-seeding set back succession & maintain diverse grasslands