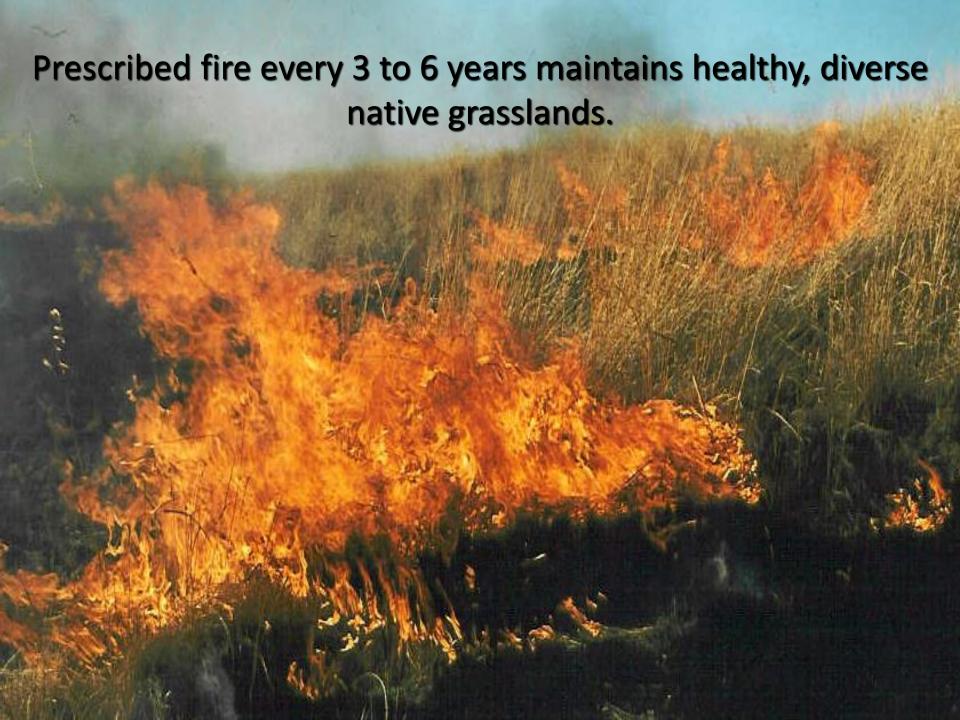

Natural succession changes habitat quality quickly, so we cannot plant the habitat and just walk away!

Disking & inter-seeding set back succession & maintain diverse grasslands