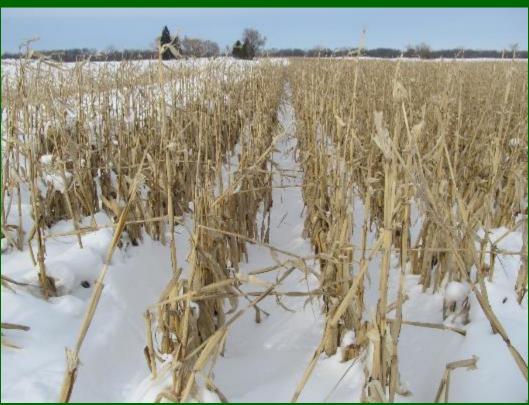

### **Natural Succession:**

#### **Natural Succession:**

#### As Grass Stands Age .....

..... bird numbers tend to decrease

"But, but, you all had been working on habitat for years...and I still didn't find many birds!"