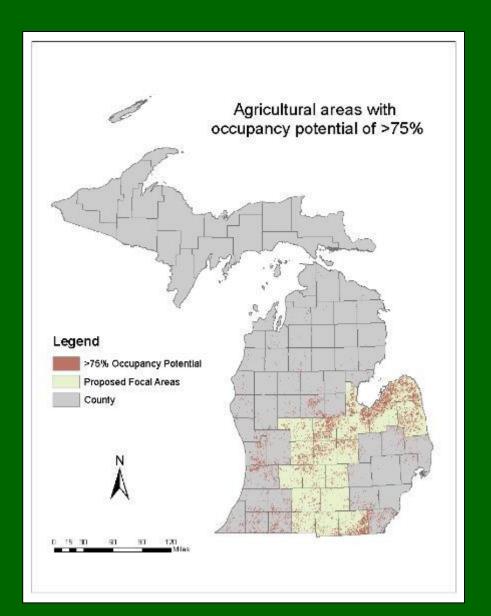

### **Goal 2. Identify Priority Areas**

- Pheasants require an open agricultural landscape
  - Minimal forest (< 20% of a township size area)</li>
  - Focus habitat in close proximity to other grasslands

### **MPRI Priority Areas**

#### **Pilot Priority Counties**

- Huron, Sanilac, Tuscola
- Clinton, Gratiot, Saginaw
- Hillsdale, Lenawee, Monroe

Priority State Game Areas identified within each priority area