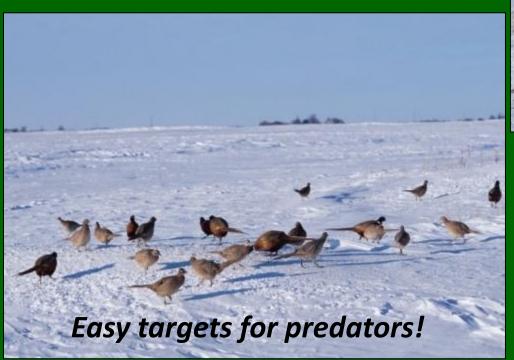

#### As Grass Stands Age .....

..... bird numbers tend to decrease

"But, but, you all had been working on habitat for years...and I still didn't find many birds!"