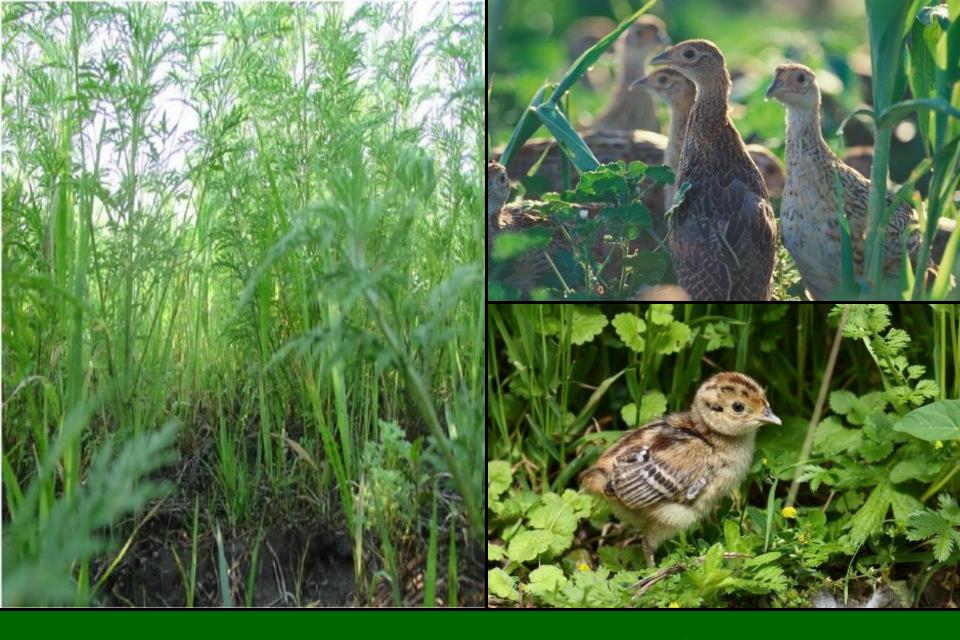

### **Natural Succession:**

#### **Natural Succession:**

#### As Grass Stands Age .....

..... bird numbers tend to decrease

"But, but, you all had been working on habitat for years...and I still didn't find many birds!"