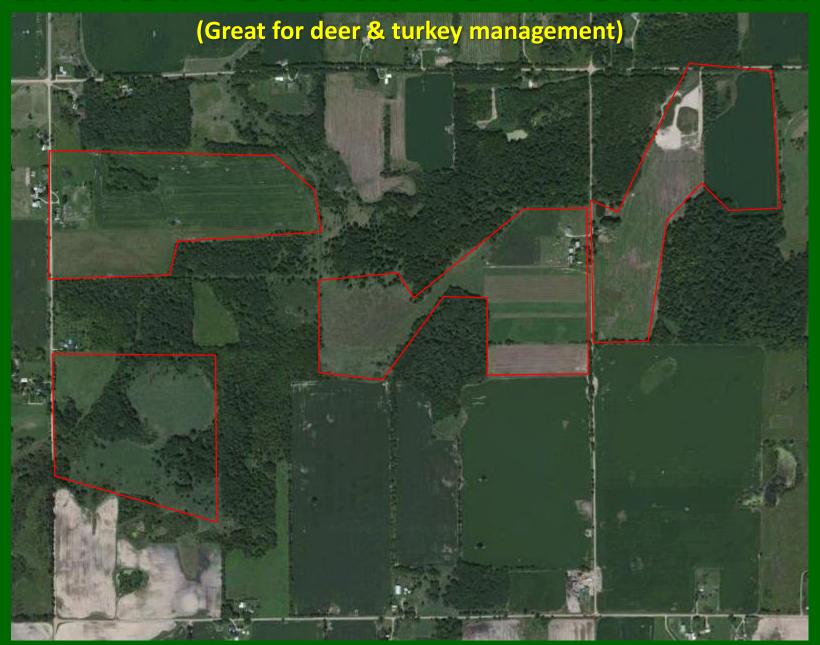

Habitat...Together!

#### **Pheasant Restoration Initiative**

#### **Starting Point:**

- Use sound science to identify priority areas & ID limiting factors.
- Focus limited resources to get the biggest "Bang for the Buck."



#### **MPRI Goals:**



- 1. Identify partners
- 2. Develop priority areas
- 3. Create a plan
- 4. Identify funding sources
- 5. Add "boots on the ground"
- 6. Increase hunting access & opportunities
- 7. Evaluate & modify as needed

## **Goal 1: Identify Partners**























### **Goal 2. Identify Priority Areas**

- Pheasants require an open agricultural landscape
  - Minimal forest (< 20% of a township size area)</li>
  - Focus habitat in close proximity to other grasslands



# **Ideal Pheasant Landscape:**



## Limited Potential for Pheasants...



#### **Using Technology to ID Priority Areas:**





### **MPRI Priority Areas**

#### **Pilot Priority Counties**

- Huron, Sanilac, Tuscola
- Clinton, Gratiot, Saginaw
- Hillsdale, Lenawee, Monroe

Priority State Game Areas identified within each priority area



# Goal 3. Develop a Habitat Plan to Bring Back Wild Pheasants

- Habitat is key to pheasant abundance:
  - Target priority areas with staff & funds
  - Avoid creating islands; consider adjacent lands
  - Develop landowner cooperatives to impact habitat on a landscape scale
    - Hub and spoke

#### **MPRI Habitat Goals:**

- Impact 200,000 acres in 10 Yrs
  - Public land: 10,000 acres
  - Private lands the key to success!



# Evaluate & Impact Habitat on a Landscape Scale



# Establish Wild Pheasant Restoration Areas (WPRA)