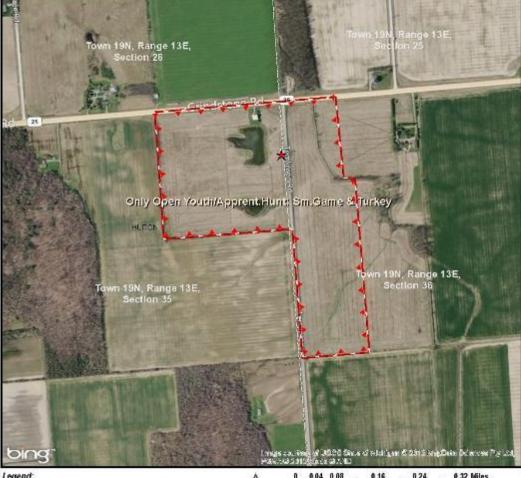

### STATE OF MICHIGAN - DEPARTMENT OF NATURAL RESOURCES HUNTING ACCESS PROGRAM (HAP)

R. Jimkoski

Huron Township, Section: Port Austin, 35 and 36

Farm Headquarters: near ~8455 Tomlinson Rd, Port Austin (no house); off the west side Tomlinson Rd, 1/4 mile south of M25, Port Austin.

Size in Acres: 79

Location

Area

Hunt Types Allowed: Only Open Youth/Apprent. Hunt: Sm. Game & Turkey Service Type: Self-Service check-in station.

Up to 2 adults may accompany each Youth or Apprentice hunting.

Property Boundary \* Station & Or Parking Location

For more information on the Hunting Access Program

(HAP), more maps, or details on other areas, visit

Hap the DNR website HAP section www.midhigan.gov/hap or scan this QR-block (on the left) with your smartphone or similar device.

**HUNTER SAFETY ZONES of 150 yards** (450 feet or 137.2 meters) are enforced

at ALL TIMES around all buildings and structures. Be aware of all property boundaries; Do not trespass onto adjacent lands. DNR-Wildlife Div. map (WLD) MS/LA); Date: 10/25/2013; HAPF-map JlmkoskiR1.pdf