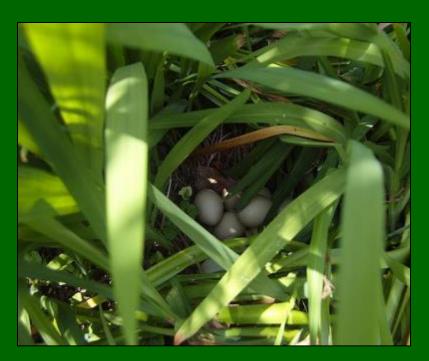

# **Nesting Habitat:**

The key to building pheasant numbers!

**Brood Rearing Habitat** 

#### Nesting Cover Recommendations:

- Ideal size is 30 to 100 acres
- Minimum 5 to 10 acres
  - Small plots create predator traps!
- Plant blocks
  - Avoid linear strips
- Do not mow:
  - May 1 to July 15
  - After September 1
- Locate within one mile of quality winter cover