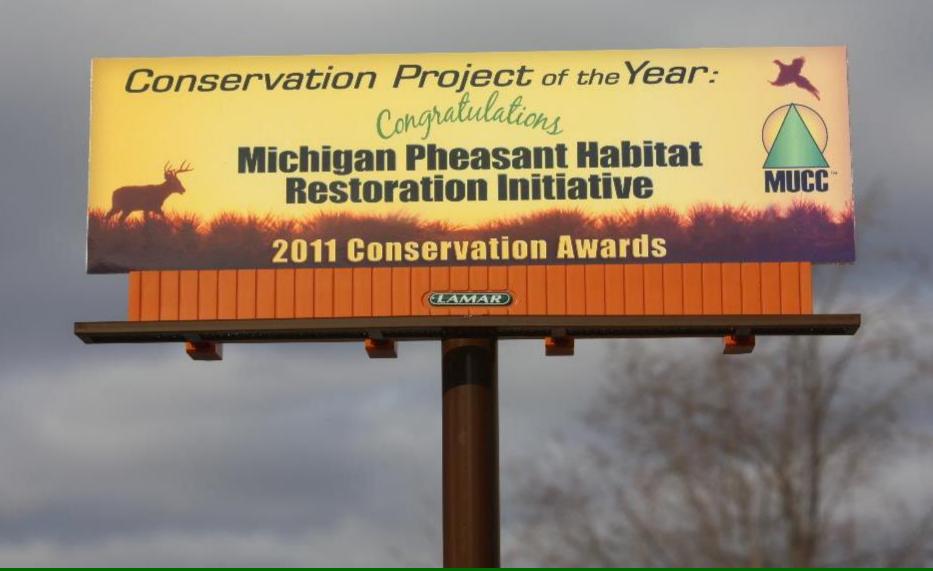

- MPRI partners received 10 DNR Wildlife Habitat grants totaling \$395,360
- 3,485 acres enhanced/restored on public land
- 4,500 acres enhanced by DNR Private Lands Biologists
- FBB's assisted 200+ landowners
- \$1.2 Million VPA grant to continue HAP expansion.
  - Enrollment increased to 20,000 acres.
- Landowner Co-ops having local impact; New Coordinator position organized by partners

## Planting the 1<sup>st</sup> Project: Maple River State Game Area (2011)

**Local volunteer** planting a prairie field... **Restoring Habitat** Together! ...DNR staff planting the other half

# Are We Having an Impact on Public Lands?



Two happy labs, a happy hunter, and a not so lucky state land rooster!

# **Impact on Private Lands:**







### Partners recognizing the significance of the MPRI!





### MPRI is a Model for All Species

- A unique partnership between a diversity of partners working as equals
- Target effort and dollars where they have the most impact
- Landscape impact on both public & private lands.
- With limited funding, partnerships are the future of wildlife management!

"You know what, I think the partners are on to something here!"